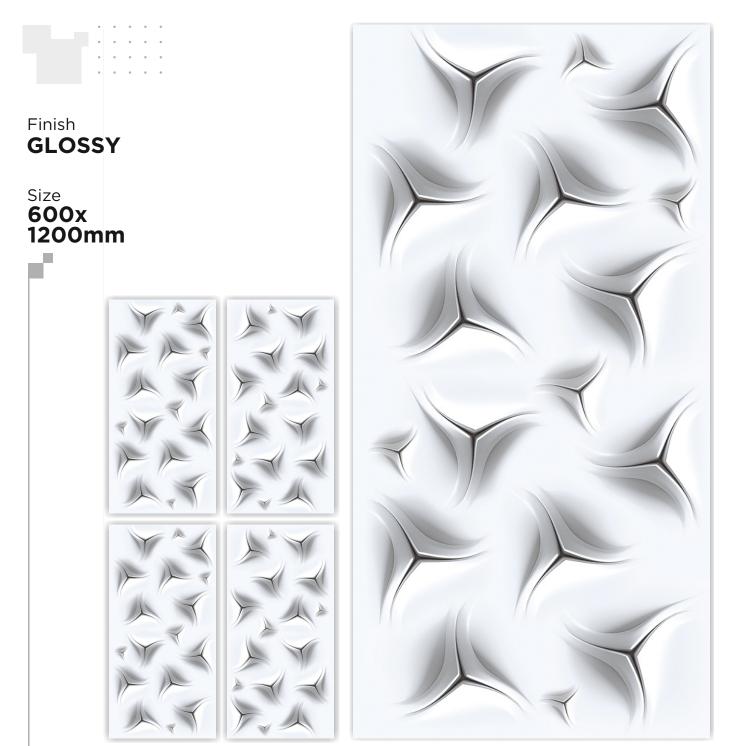

## Finish MIRROR

Size

**FENIX GREY** 

Size 600x 1200mm

**FLORIDA BROWN** 

**FABRONI BROWN** 

Size

**VENTEO GREY** 

Finish