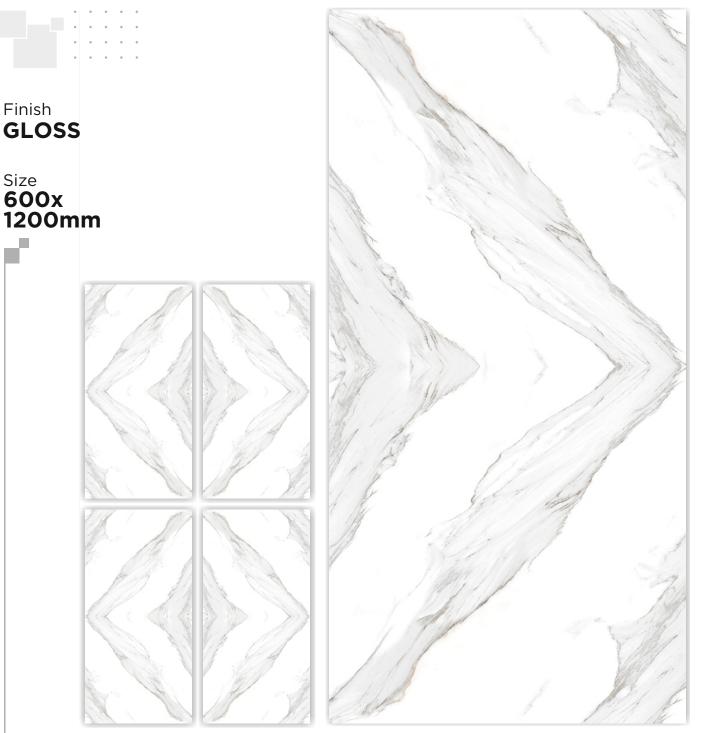

## Finish MIRROR

Size

**FENIX GREY** 

Size 600x 1200mm

**FLORIDA BROWN** 

**FABRONI BROWN** 

Size

**VENTEO GREY** 

Finish