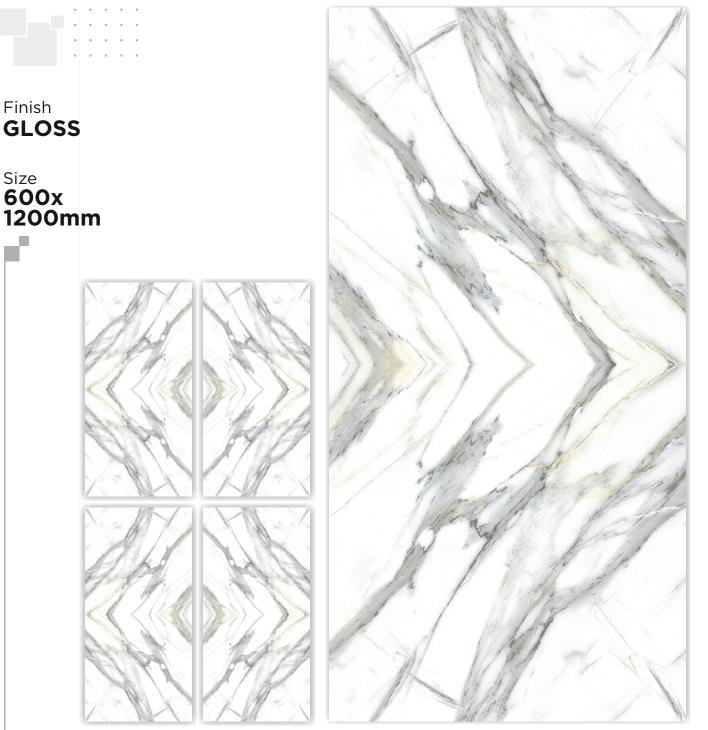

## Finish MIRROR

Size

**FENIX GREY** 

Size 600x 1200mm

**FLORIDA BROWN** 

**FABRONI BROWN** 

Size

**VENTEO GREY** 

Finish