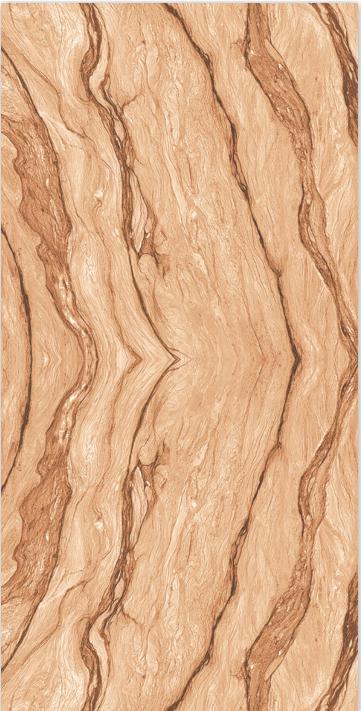

Size

**FENIX GREY** 

Size 600x 1200mm

**FLORIDA BROWN** 

**FABRONI BROWN** 

Size

**VENTEO GREY** 

Finish

Size

**MORENO AZUL** 

**DESTINI AQUA** 

Size 600x 1200mm

LOGAN BEIGE

**MYRA GREY** 

Size

600x 1200mm