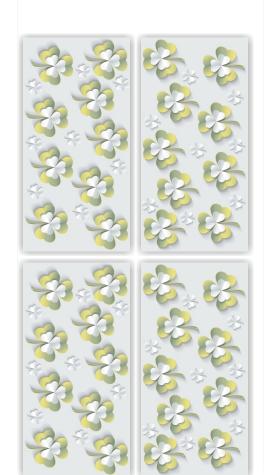

Size 600x 1200mm

3D-4507

Size 600x 1200mm

3D-4511

3D-4512

Size 600x 1200mm

3D-4513

3D-4516