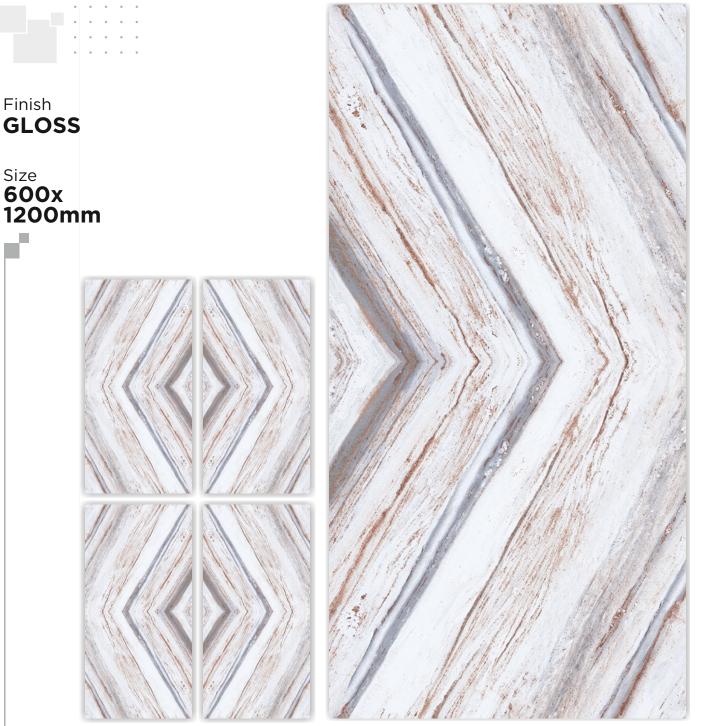

## Finish MIRROR

Size

**FENIX GREY** 

Size 600x 1200mm

**FLORIDA BROWN** 

**FABRONI BROWN** 

Size

**VENTEO GREY** 

Finish