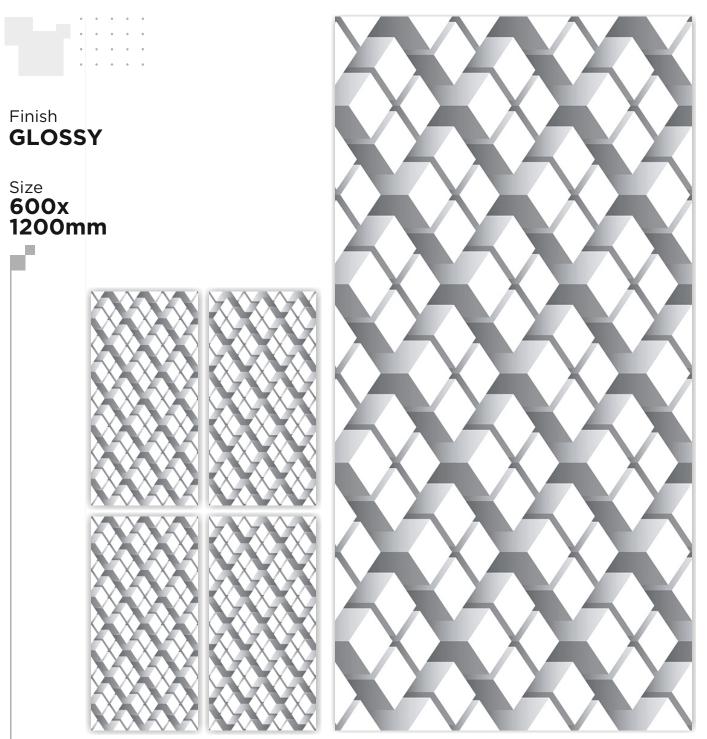

Size 600x 1200mm

3D-4507

Size 600x 1200mm

3D-4511

3D-4512

Size 600x 1200mm

3D-4513

3D-4516

3D-4518

3D-4519

3D-4520

3D-4522

Size 600x 1200mm

3D-4524

Size 600x 1200mm

3D-4525

Size 600x 1200mm

3D-4529

3D-4531

Size 600x 1200mm

3D-4533

3D-4535

Size 600x 1200mm

3D-4536

C

3D-4537

Size 600x 1200mm

3D-4542

3D-4543