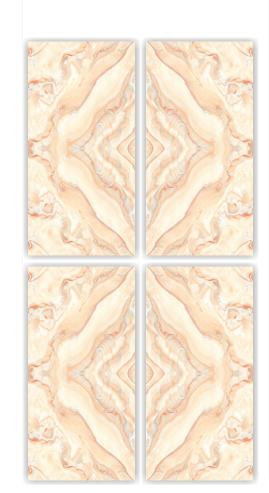

Size

**MORENO AZUL** 

**DESTINI AQUA** 

Size 600x 1200mm

LOGAN BEIGE

**MYRA GREY** 

Size

600x 1200mm