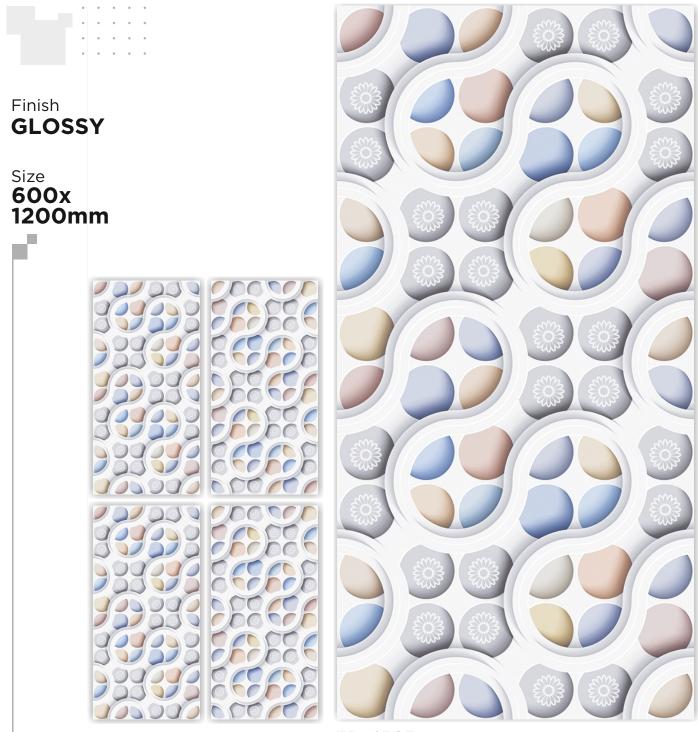

Installed,

After These Tiles Have Been Installed, You May Stop Worrying About Maintaining The Area On A Regular Basis. its Style Design Creates Imaginary Timeless Beauty



Size



**FENIX GREY** 







Size 600x 1200mm





**FLORIDA BROWN** 







**FABRONI BROWN** 





Size



**VENTEO GREY** 





Finish

Size



**MORENO AZUL** 







**DESTINI AQUA** 







Size 600x 1200mm





LOGAN BEIGE









**MYRA GREY** 





Size

600x 1200mm



THUNDER WHITE





Size



**CHRISTA WHITE** 







Size 600x 1200mm





**BRUN STONE** 







Size 600x 1200mm





**ZILENA SKY** 







Size 600x 1200mm





MINT ONIX





Finish

Size



SONET WHIT









Size





**GLORIA GOLD** 







**COSA BIANCO** 





Finish

Size



**SNOW BLUE** 







Size 600x 1200mm





3D-4502





3D-4503





Size 600x 1200mm





3D-4504





3D-4505





Size 600x 1200mm







3D-4507







Size 600x 1200mm





3D-4511





3D-4512





Size 600x 1200mm





3D-4513





3D-4516





3D-4518





3D-4519





3D-4520





3D-4522







Size 600x 1200mm





3D-4524







Size 600x 1200mm





3D-4525





Size 600x 1200mm





3D-4529







3D-4531





Size 600x 1200mm





3D-4533





3D-4535





Size 600x 1200mm





3D-4536





C

3D-4537





Size 600x 1200mm





3D-4542





3D-4543