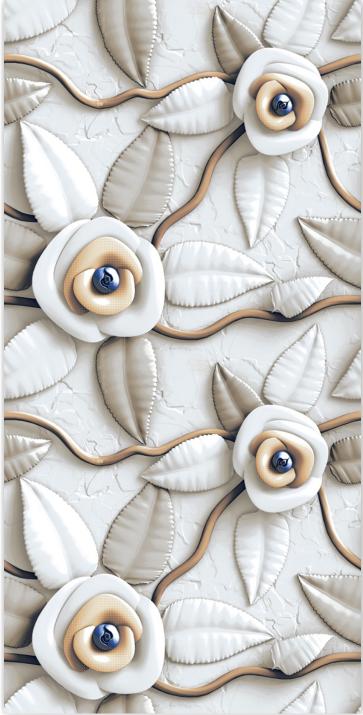

Size

**SNOW BLUE** 

Size 600x 1200mm

3D-4502

3D-4503

Size 600x 1200mm

3D-4504

3D-4505