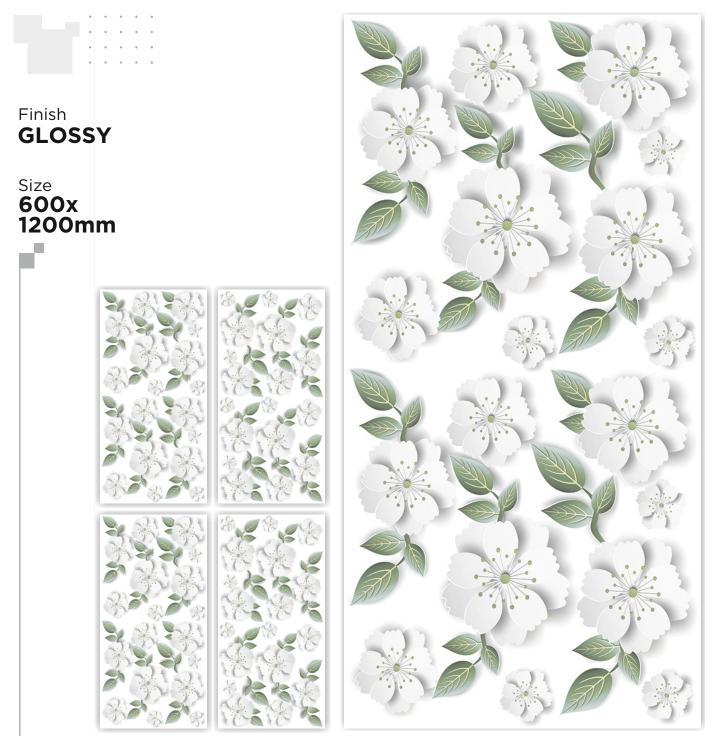

3D-4518

3D-4519

3D-4520

3D-4522

Size 600x 1200mm

3D-4524

Size 600x 1200mm

3D-4525

Size 600x 1200mm

3D-4529

3D-4531

Size 600x 1200mm

3D-4533

3D-4535

Size 600x 1200mm

3D-4536