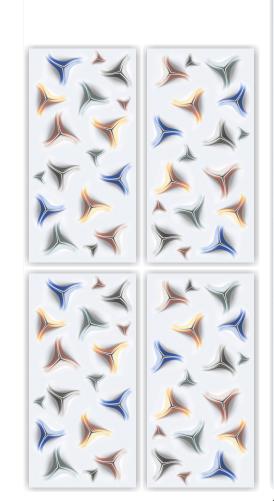

3D-4518

3D-4519

3D-4520

3D-4522

Size 600x 1200mm

3D-4524

Size 600x 1200mm

3D-4525

Size 600x 1200mm

3D-4529

3D-4531

Size 600x 1200mm

3D-4533

3D-4535

Size 600x 1200mm

3D-4536