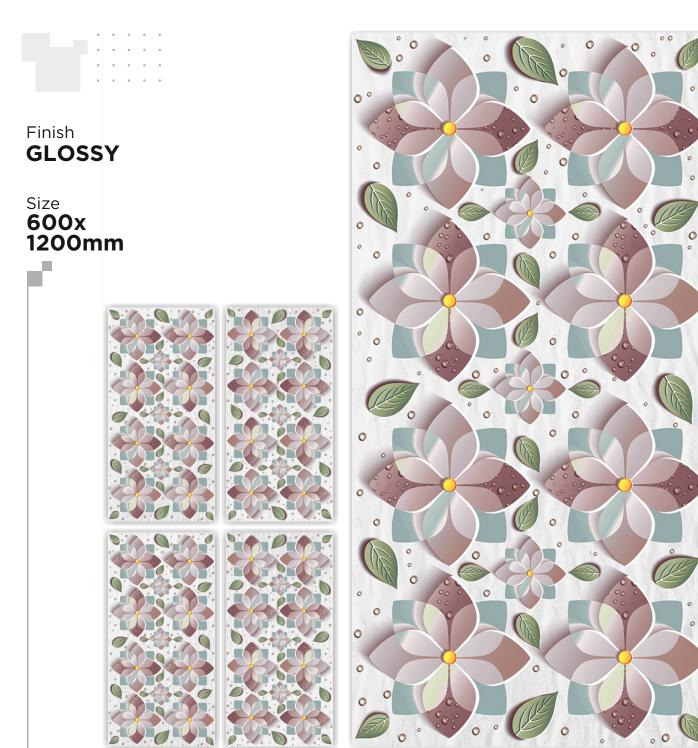

Size 600x 1200mm

3D-4507

Size 600x 1200mm

3D-4511

3D-4512

Size 600x 1200mm

3D-4513

3D-4516

3D-4518

3D-4519

3D-4520

3D-4522

Size 600x 1200mm

3D-4524

Size 600x 1200mm

3D-4525