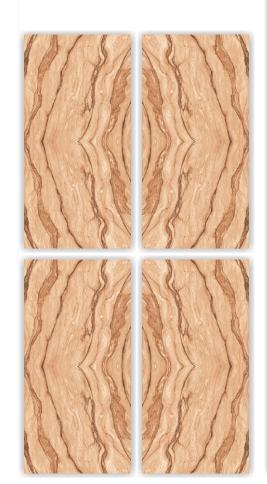

Size

**FENIX GREY** 

Size 600x 1200mm

**FLORIDA BROWN** 

**FABRONI BROWN** 

Size

**VENTEO GREY** 

Finish

Size

**MORENO AZUL** 

**DESTINI AQUA** 

Size 600x 1200mm

LOGAN BEIGE

**MYRA GREY** 

Size

600x 1200mm