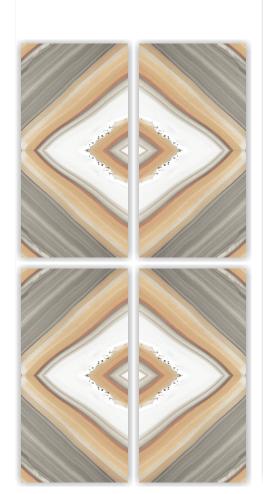

Size

**SNOW BLUE** 

Size 600x 1200mm

3D-4502

3D-4503

Size 600x 1200mm

3D-4504

3D-4505

Size 600x 1200mm

3D-4507

Size 600x 1200mm

3D-4511

3D-4512

Size 600x 1200mm

3D-4513

3D-4516