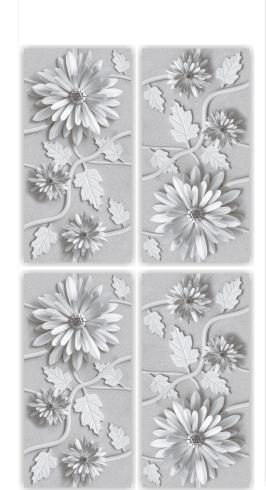

Size

**SNOW BLUE** 

Size 600x 1200mm

3D-4502

3D-4503

Size 600x 1200mm

3D-4504

3D-4505

Size 600x 1200mm

3D-4507

Size 600x 1200mm

3D-4511

3D-4512

Size 600x 1200mm

3D-4513

3D-4516