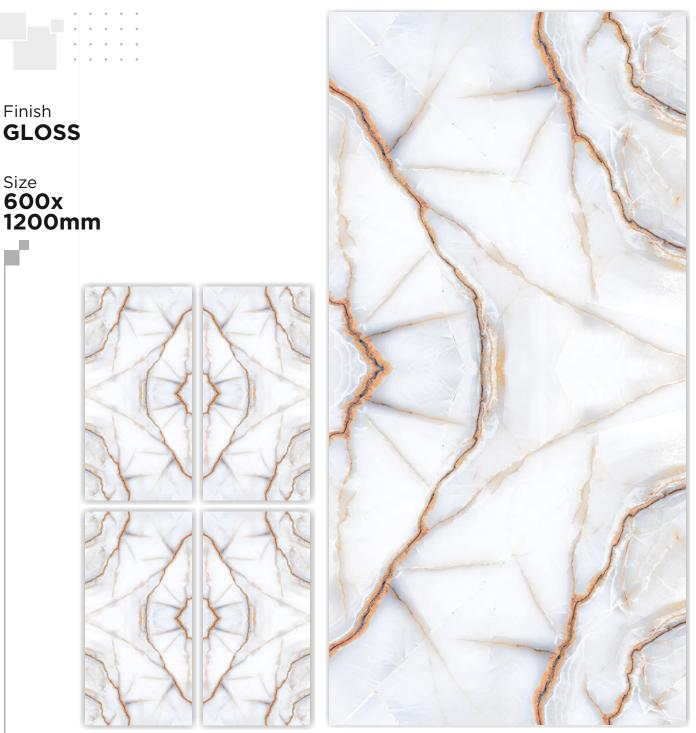

## Finish MIRROR

Size

**FENIX GREY** 

Size 600x 1200mm

**FLORIDA BROWN** 

**FABRONI BROWN** 

Size

**VENTEO GREY** 

Finish

Size

**MORENO AZUL** 

**DESTINI AQUA** 

Size 600x 1200mm

LOGAN BEIGE

**MYRA GREY** 

Size

600x 1200mm

THUNDER WHITE

Size

**CHRISTA WHITE** 

Size 600x 1200mm

**BRUN STONE** 

Size 600x 1200mm

**ZILENA SKY** 

Size 600x 1200mm

MINT ONIX

Finish

Size

SONET WHIT

Size

**GLORIA GOLD** 

**COSA BIANCO** 

Finish

Size

**SNOW BLUE** 

Size 600x 1200mm

3D-4502

3D-4503

Size 600x 1200mm

3D-4504

3D-4505

Size 600x 1200mm

3D-4507

Size 600x 1200mm

3D-4511

3D-4512

Size 600x 1200mm

3D-4513

3D-4516

3D-4518

3D-4519

3D-4520

3D-4522

Size 600x 1200mm

3D-4524

Size 600x 1200mm

3D-4525

Size 600x 1200mm

3D-4529

3D-4531

Size 600x 1200mm

3D-4533

3D-4535

Size 600x 1200mm

3D-4536

C

3D-4537

Size 600x 1200mm

3D-4542

3D-4543