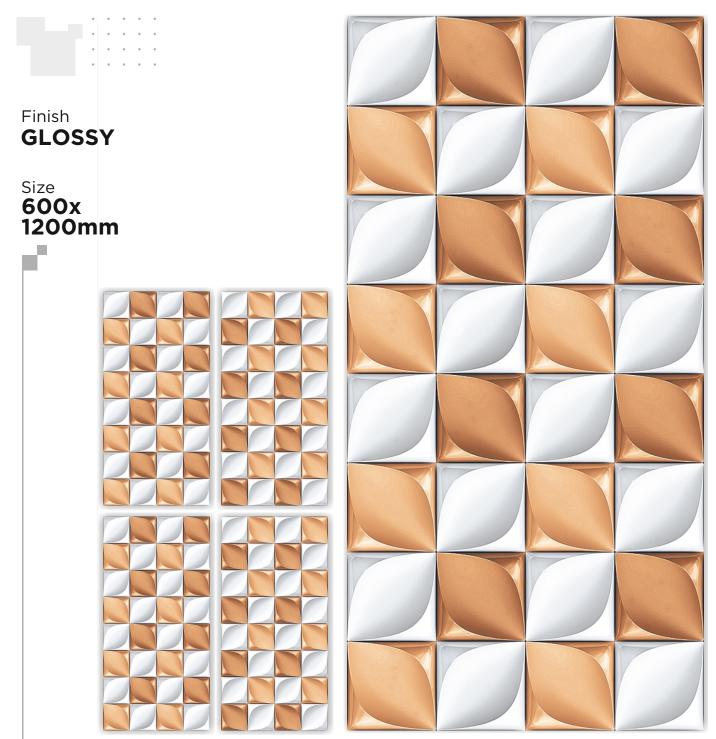

Size 600x 1200mm

3D-4507

Size 600x 1200mm

3D-4511

3D-4512

Size 600x 1200mm

3D-4513

3D-4516

3D-4518

3D-4519

3D-4520

3D-4522

Size 600x 1200mm

3D-4524

Size 600x 1200mm

3D-4525

Size 600x 1200mm

3D-4529

3D-4531

Size 600x 1200mm

3D-4533

3D-4535

Size 600x 1200mm

3D-4536

C

3D-4537

Size 600x 1200mm

3D-4542

3D-4543