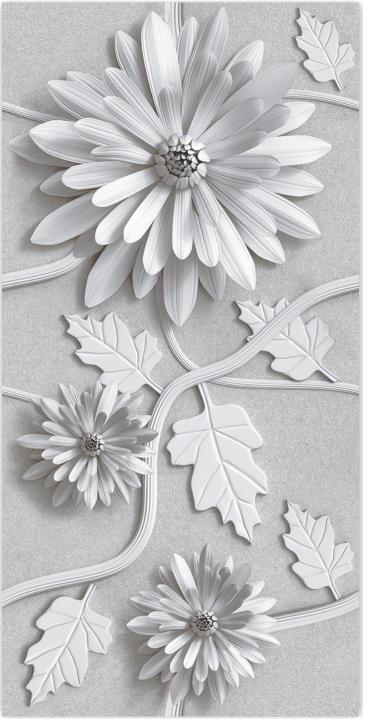

Size

**SNOW BLUE** 

Size 600x 1200mm

3D-4502

3D-4503

Size 600x 1200mm

3D-4504

3D-4505

Size 600x 1200mm

3D-4507

Size 600x 1200mm

3D-4511

3D-4512

Size 600x 1200mm

3D-4513

3D-4516