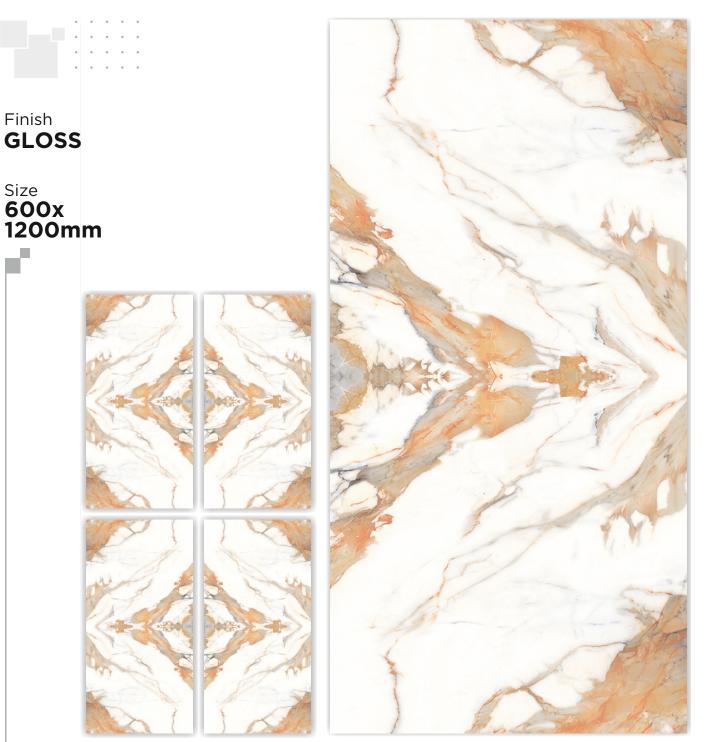

Size

**FENIX GREY** 

Size 600x 1200mm

**FLORIDA BROWN** 

**FABRONI BROWN** 

Size

**VENTEO GREY** 

Finish