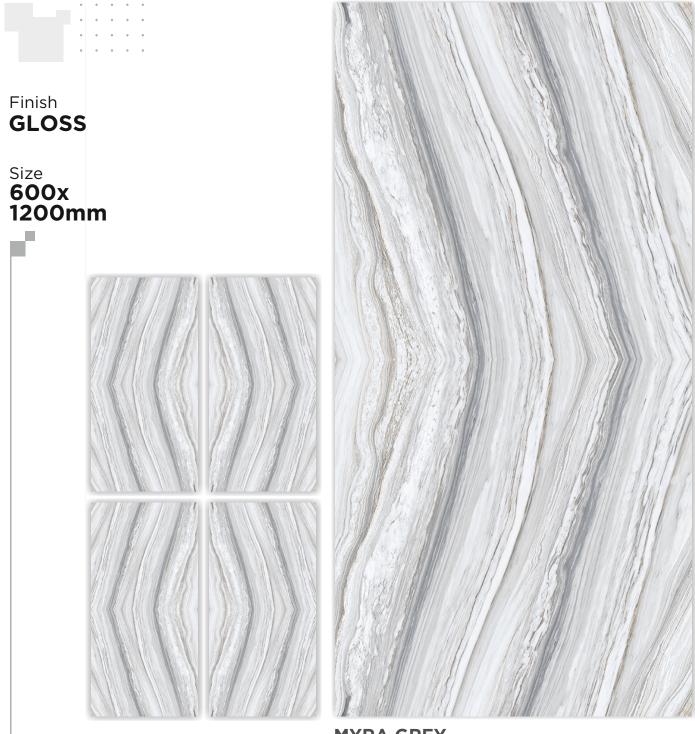

## Finish MIRROR

Size

**MORENO AZUL** 

**DESTINI AQUA** 

Size 600x 1200mm

LOGAN BEIGE

**MYRA GREY** 

Size

600x 1200mm