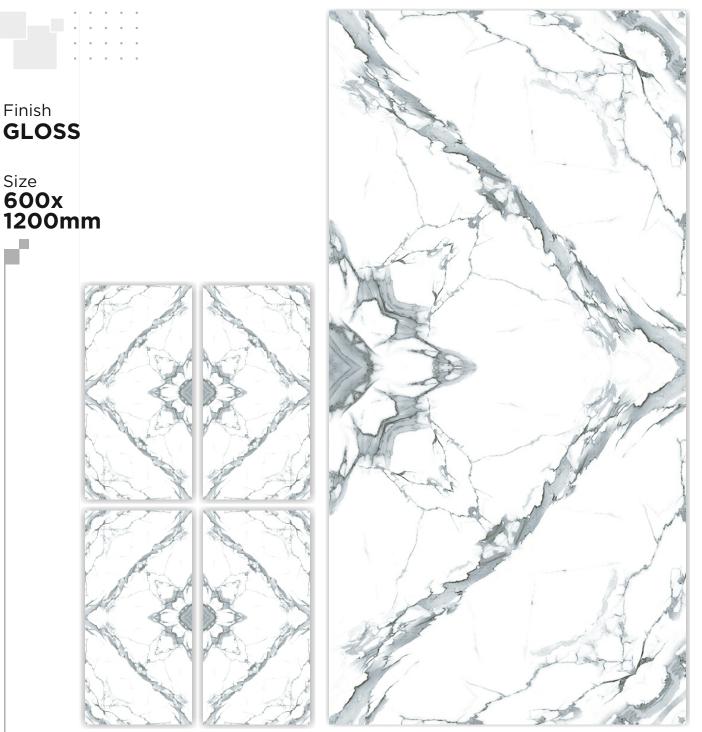

THUNDER WHITE

Size

**CHRISTA WHITE** 

Size 600x 1200mm

**BRUN STONE** 

Size 600x 1200mm

**ZILENA SKY** 

Size 600x 1200mm