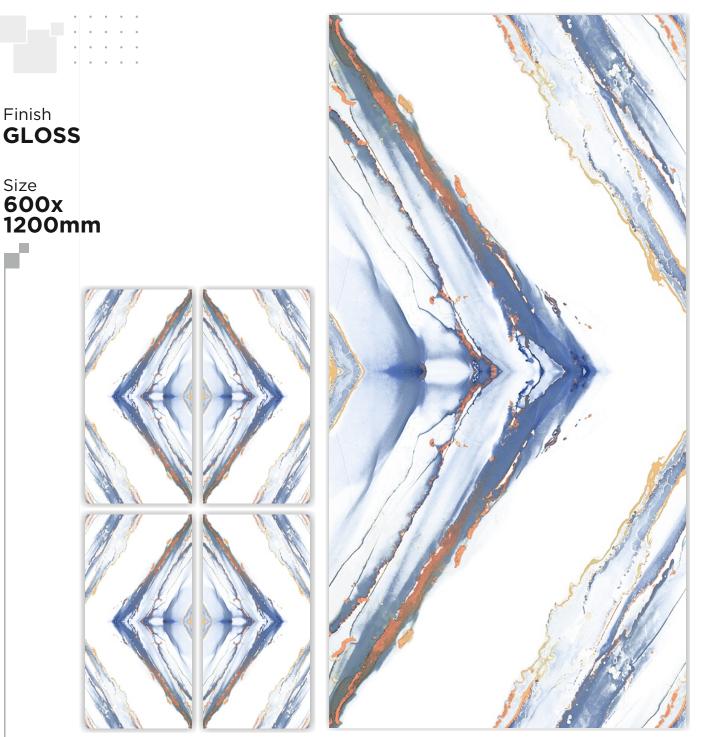

Size

**MORENO AZUL** 

**DESTINI AQUA** 

Size 600x 1200mm

LOGAN BEIGE

**MYRA GREY** 

Size

600x 1200mm