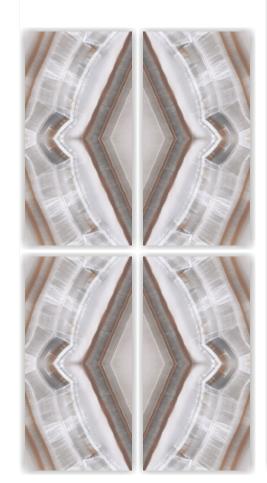

Size

**SNOW BLUE** 

Size 600x 1200mm

3D-4502

3D-4503

Size 600x 1200mm

3D-4504

3D-4505

Size 600x 1200mm

3D-4507

Size 600x 1200mm

3D-4511

3D-4512

Size 600x 1200mm

3D-4513

3D-4516