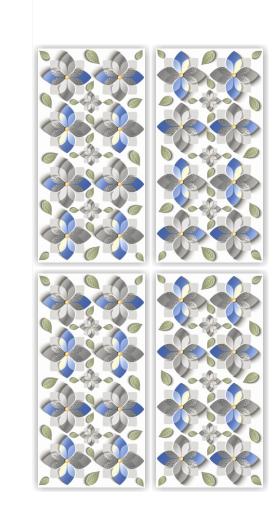

3D-4518

3D-4519

3D-4520

3D-4522

Size 600x 1200mm

3D-4524

Size 600x 1200mm

3D-4525

Size 600x 1200mm

3D-4529

3D-4531

Size 600x 1200mm

3D-4533

3D-4535

Size 600x 1200mm

3D-4536