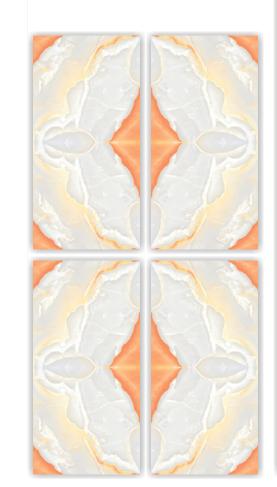

Size

**FENIX GREY** 

Size 600x 1200mm

**FLORIDA BROWN** 

**FABRONI BROWN** 

Size

**VENTEO GREY** 

Finish

Size

**MORENO AZUL** 

**DESTINI AQUA** 

Size 600x 1200mm

LOGAN BEIGE

**MYRA GREY** 

Size

600x 1200mm

THUNDER WHITE

Size

**CHRISTA WHITE** 

Size 600x 1200mm

**BRUN STONE** 

Size 600x 1200mm

**ZILENA SKY** 

Size 600x 1200mm

MINT ONIX

Finish

Size

SONET WHIT

Size

**GLORIA GOLD** 

**COSA BIANCO** 

Finish

Size

**SNOW BLUE** 

Size 600x 1200mm

3D-4502

3D-4503

Size 600x 1200mm

3D-4504

3D-4505

Size 600x 1200mm

3D-4507

Size 600x 1200mm

3D-4511

3D-4512

Size 600x 1200mm

3D-4513

3D-4516

3D-4518

3D-4519

3D-4520

3D-4522

Size 600x 1200mm

3D-4524

Size 600x 1200mm

3D-4525

Size 600x 1200mm

3D-4529

3D-4531

Size 600x 1200mm

3D-4533

3D-4535

Size 600x 1200mm

3D-4536

C

3D-4537

Size 600x 1200mm

3D-4542

3D-4543