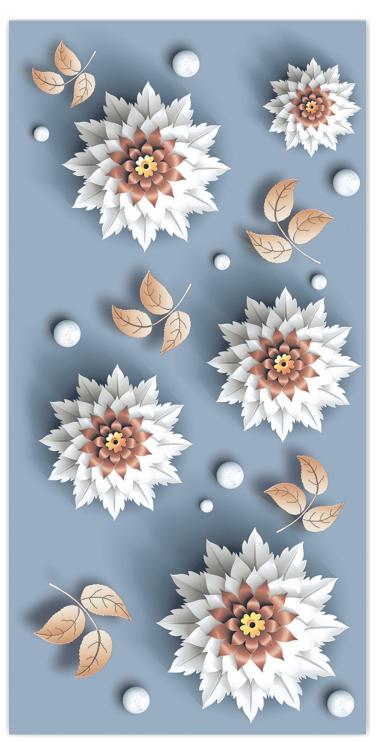

Size

**SNOW BLUE** 

Size 600x 1200mm

3D-4502

3D-4503

Size 600x 1200mm

3D-4504

3D-4505

Size 600x 1200mm

3D-4507

Size 600x 1200mm

3D-4511

3D-4512

Size 600x 1200mm

3D-4513

3D-4516