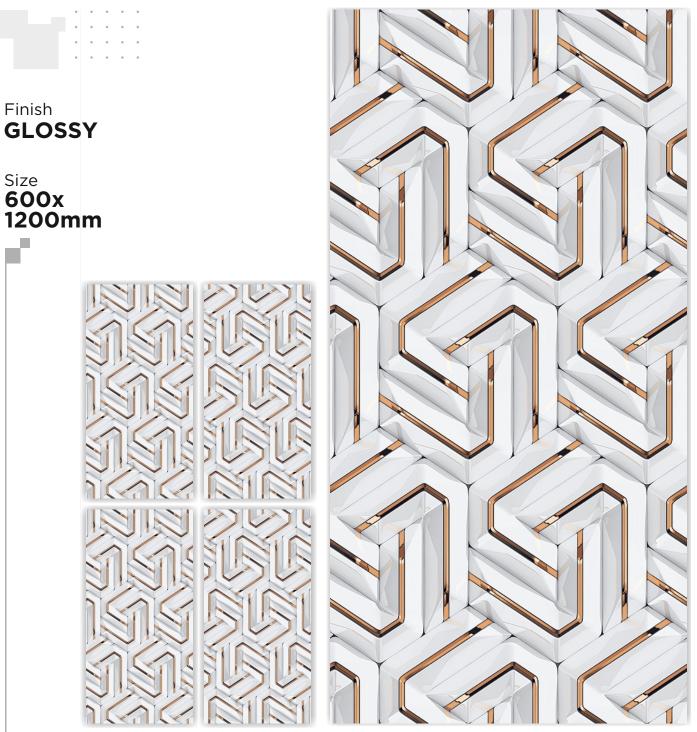

Size 600x 1200mm

3D-4507

Size 600x 1200mm

3D-4511

3D-4512

Size 600x 1200mm

3D-4513

3D-4516

3D-4518

3D-4519

3D-4520

3D-4522

Size 600x 1200mm

3D-4524

Size 600x 1200mm

3D-4525

Size 600x 1200mm

3D-4529

3D-4531

Size 600x 1200mm

3D-4533

3D-4535

Size 600x 1200mm

3D-4536

C

3D-4537

Size 600x 1200mm

3D-4542

3D-4543