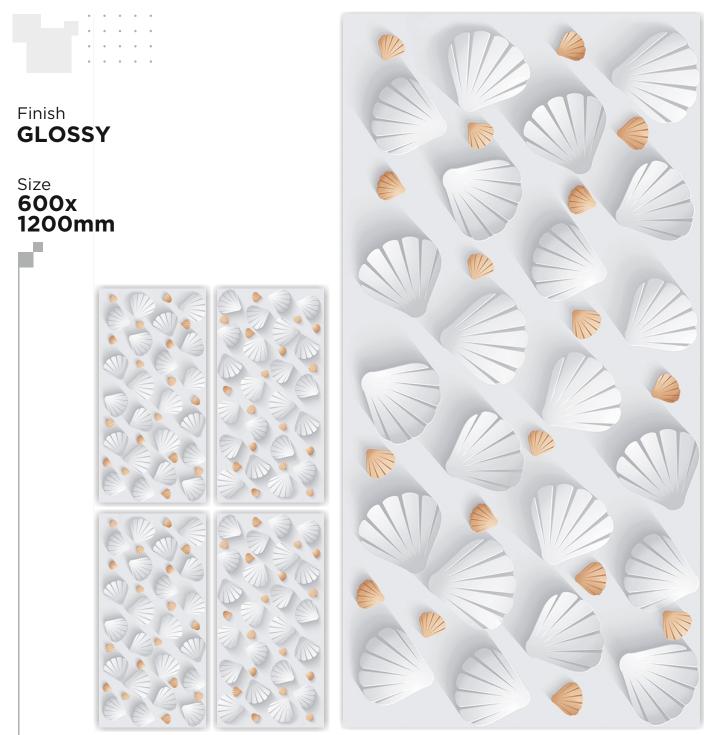

Size

**SNOW BLUE** 

Size 600x 1200mm

3D-4502

3D-4503

Size 600x 1200mm

3D-4504

3D-4505

Size 600x 1200mm

3D-4507

Size 600x 1200mm

3D-4511

3D-4512

Size 600x 1200mm

3D-4513

3D-4516