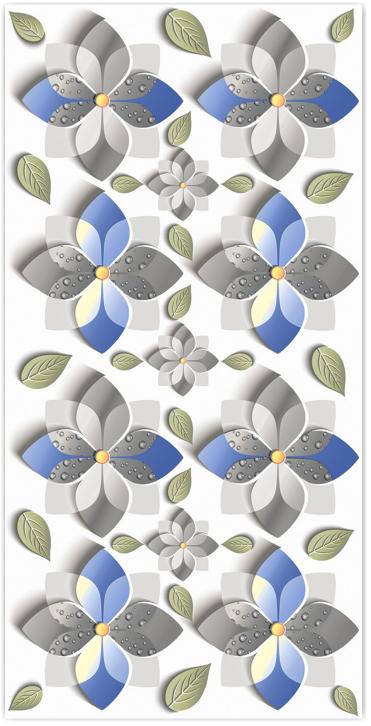

Size 600x 1200mm

3D-4529

3D-4531

Size 600x 1200mm

3D-4533

3D-4535

Size 600x 1200mm

3D-4536

C

3D-4537

Size 600x 1200mm

3D-4542

3D-4543