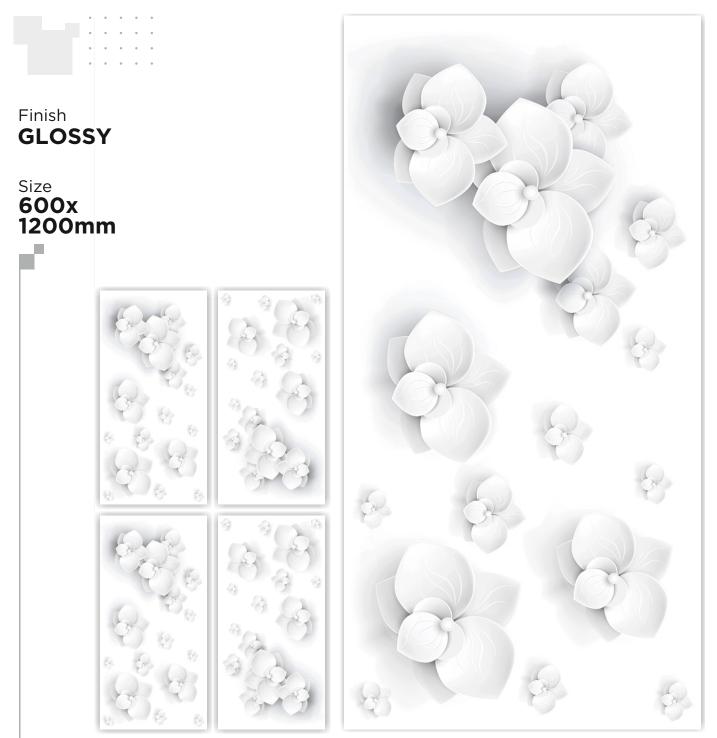

Size

**SNOW BLUE** 

Size 600x 1200mm

3D-4502

3D-4503

Size 600x 1200mm

3D-4504

3D-4505