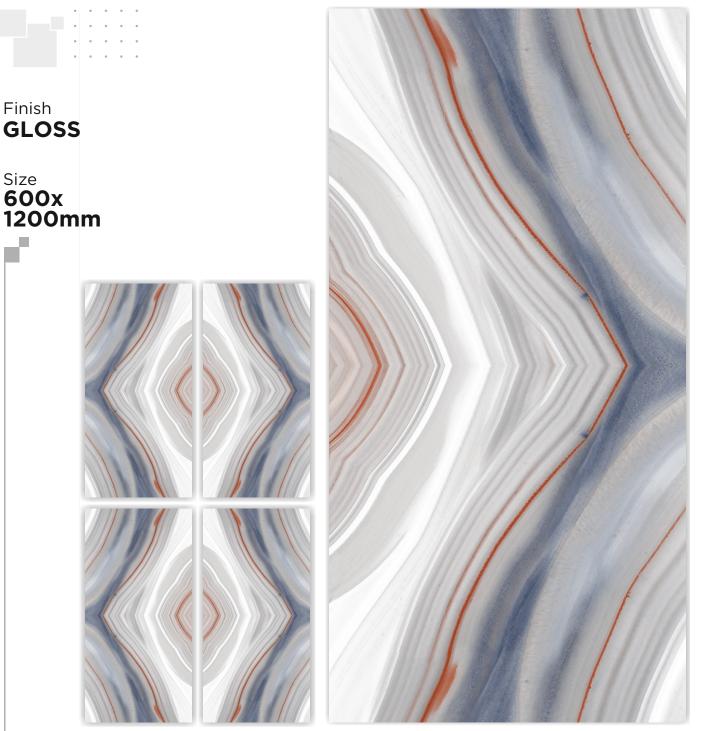

## Finish MIRROR

Size

**FENIX GREY** 

Size 600x 1200mm

**FLORIDA BROWN** 

**FABRONI BROWN** 

Size

**VENTEO GREY** 

Finish

Size

**MORENO AZUL** 

**DESTINI AQUA** 

Size 600x 1200mm

LOGAN BEIGE

**MYRA GREY** 

Size

600x 1200mm

THUNDER WHITE

Size

**CHRISTA WHITE** 

Size 600x 1200mm

**BRUN STONE** 

Size 600x 1200mm

**ZILENA SKY** 

Size 600x 1200mm

MINT ONIX

Finish

Size

SONET WHIT

Size

**GLORIA GOLD** 

**COSA BIANCO** 

Finish

Size

**SNOW BLUE** 

Size 600x 1200mm

3D-4502

3D-4503

Size 600x 1200mm

3D-4504

3D-4505

Size 600x 1200mm

3D-4507

Size 600x 1200mm

3D-4511

3D-4512

Size 600x 1200mm

3D-4513

3D-4516

3D-4518

3D-4519

3D-4520

3D-4522

Size 600x 1200mm

3D-4524

Size 600x 1200mm

3D-4525

Size 600x 1200mm

3D-4529

3D-4531

Size 600x 1200mm

3D-4533

3D-4535

Size 600x 1200mm

3D-4536

C

3D-4537

Size 600x 1200mm

3D-4542

3D-4543