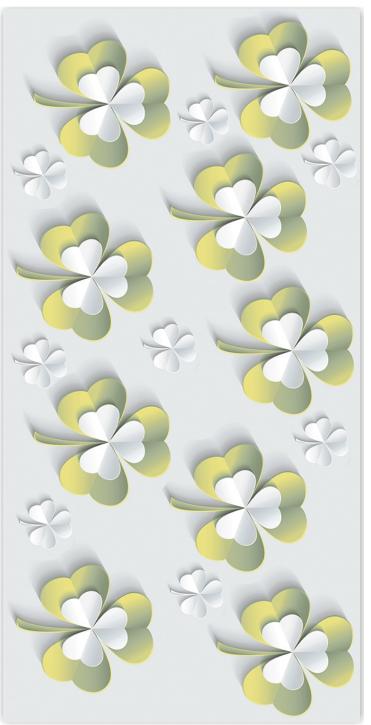

Size 600x 1200mm

3D-4507

Size 600x 1200mm

3D-4511

3D-4512

Size 600x 1200mm

3D-4513

3D-4516