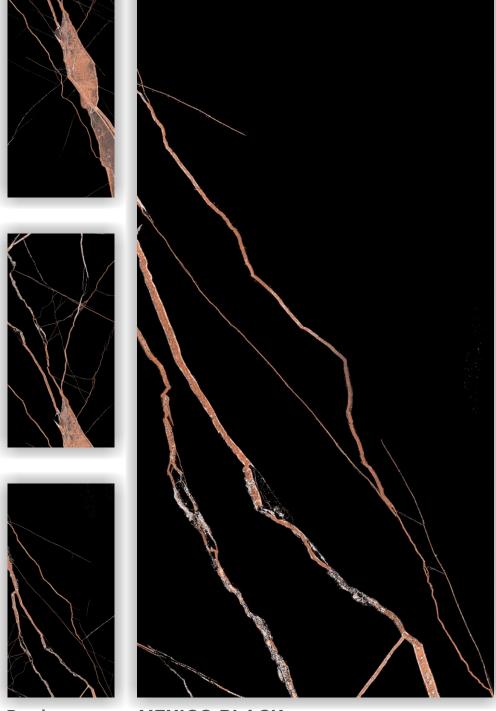

Size 600x 1200mm

LUNAR MARBLE

Size 600x 1200mm

LUXURIOUS Series

Random

**MEXICO BLACK** 

Size 600x 1200mm

**NOVELLA NERO** 