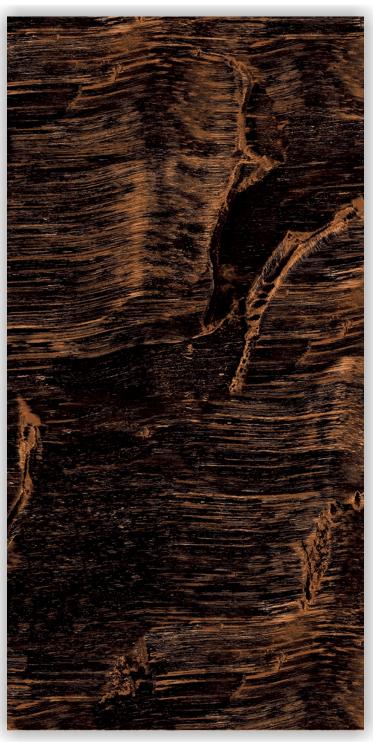

m



LUXURIOUS Series

Random

**WAVE DENMARK** 





Size 600x 1200mm









LUXURIOUS Series

Random

**VENATO GREEN** 



Size 600x 1200mm











**BLACK PETAL** 



Size 600x 1200mm











**CLONIC BLACK** 

Size 600x 1200mm











LUXURIOUS Series

dom CRISTINA BROWN

Size 600x 1200mm











5

**DOMINGO GOLD** 



Size 600x 1200mm



LUXURIOUS Series

Random

Size 600x 1200mm











LUNAR MARBLE



Size 600x 1200mm



LUXURIOUS Series

Random

**MEXICO BLACK** 



Size 600x 1200mm











**NOVELLA NERO** 

1

Finish **LUXURIOUS** 

Size 600x 1200mm









PAMPLONA BLACK



Size 600x 1200mm













**PORT BLACK** 



Size 600x 1200mm



LUXURIOUS Series

Random

**WUXI BLACK** 



Size 600x 1200mm











**GOLD PORTRO** 



Size 600x 1200mm









Random

**RECTUS TARBO**