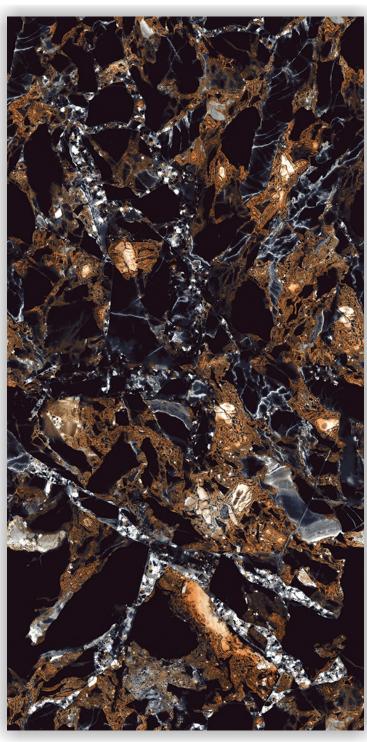

Random

**LAURANT SAINT** 

Size 600x 1200mm

LUXURIOUS Series

Random

**COSMOS REDP** 

Size 600x 1200mm

**BLACK PORTORO** 

Size 600x 1200mm

LUXURIOUS Series

Random

**MARINE BLACK** 

Size 600x 1200mm

LUXURIOUS Series

**CLOUDY BLUE** 

Size 600x 1200mm