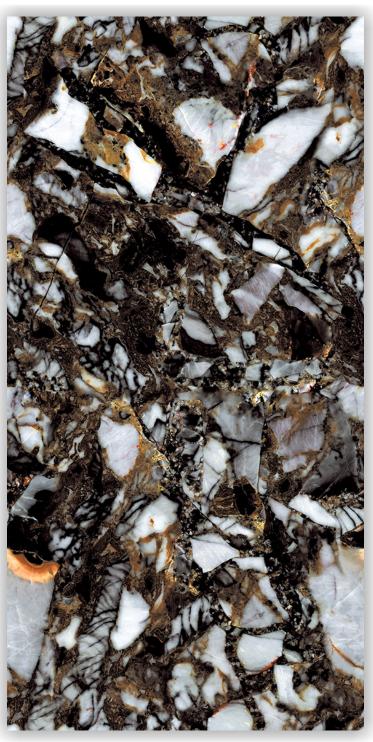

Random

**LAURANT SAINT** 

Size 600x 1200mm

LUXURIOUS Series

Random

**COSMOS REDP** 

Size 600x 1200mm

**BLACK PORTORO** 