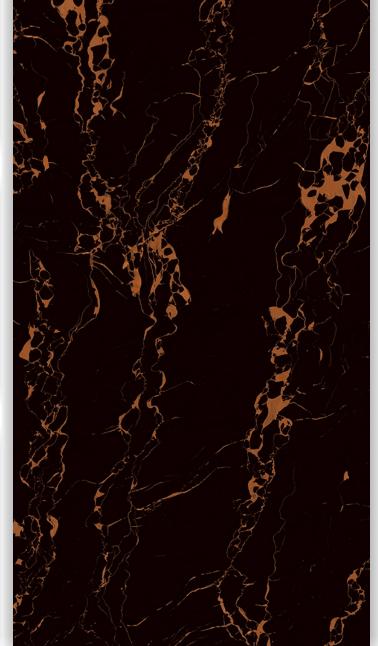

Size 600x 1200mm

LUNAR MARBLE

Size 600x 1200mm

LUXURIOUS Series

Random

**MEXICO BLACK** 

Size 600x 1200mm

**NOVELLA NERO** 