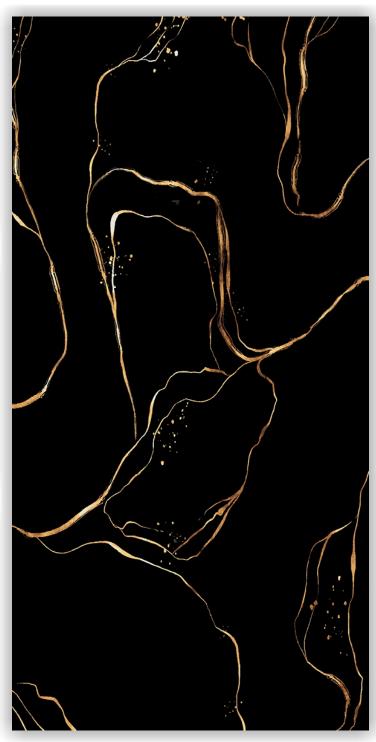

Random

**LAURANT SAINT** 

Size 600x 1200mm

LUXURIOUS Series

Random

**COSMOS REDP** 

Size 600x 1200mm

**BLACK PORTORO** 

Size 600x 1200mm

LUXURIOUS Series

Random

**MARINE BLACK** 

Size 600x 1200mm

LUXURIOUS Series

**CLOUDY BLUE** 

Size 600x 1200mm